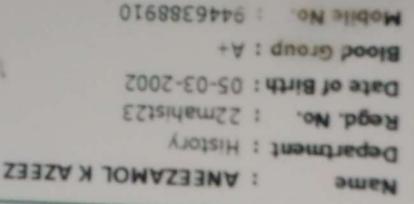

Ph.D Programme shall be for a minimum duration of three years, including course work and a maximum of six years for both Full Time and Part Time after which the registration shall automatically lapse. However, women candidates and candidates with disability of more than 40 percent shall be allowed a relaxation of two years for Ph.D. in the maximum duration.