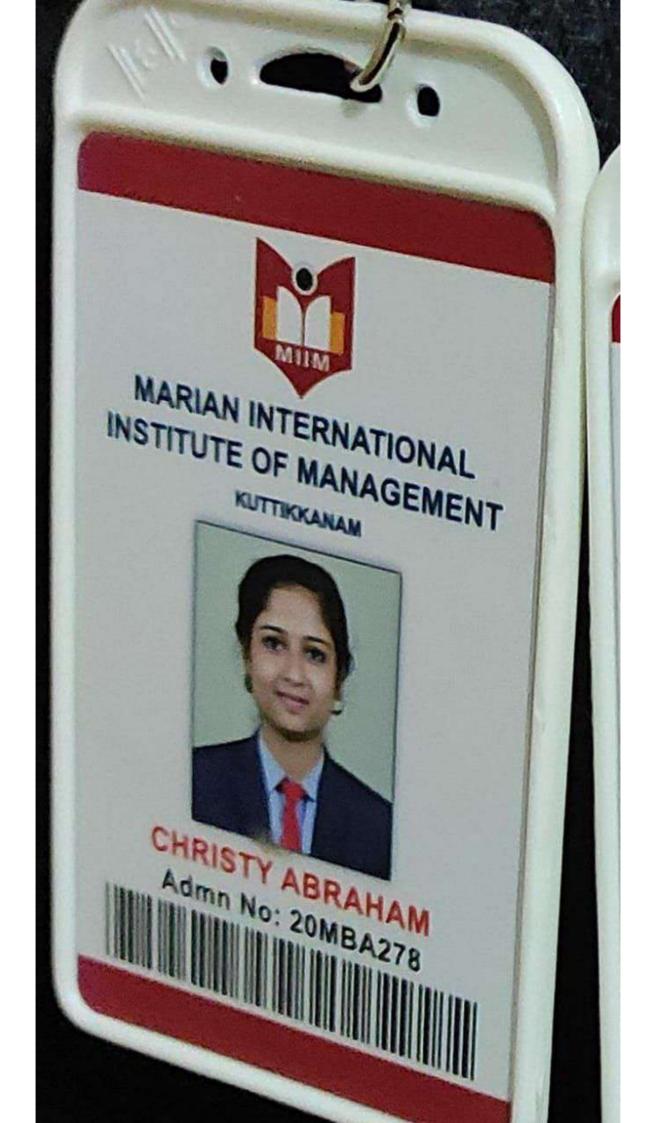

#### BACHELOR OF EDUCATION

she having been certified by duly appointed examiners to be qualified to receive the same and having been by them placed in the A+ Grade with Physical Science Education as Pedagogic Course and Guidance and Counselling as Associate Course at the examination