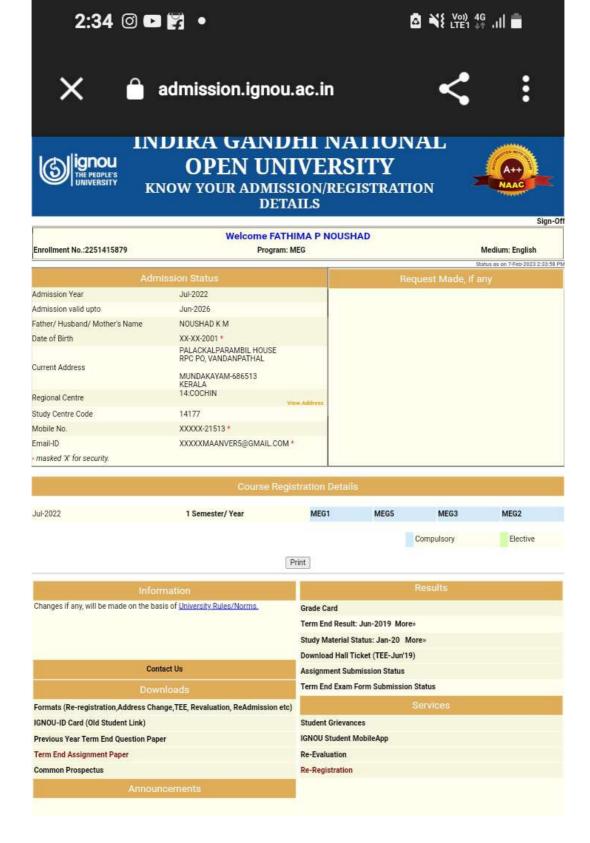

#### ST.DOMINIC'S COLLEGE KANJIRAPALLY, KOTTAYAM - 686512

(Affiliated to Mahatma Gandhi University, Kottayam)

# JOICE THERAS JOY MSC CHEMISTRY

OLLEC

1000

Principal

www.sdck.in

ST.DOMINIC'S COLLEGE KANJIRAPALLY, KOTTAYAM - 686512

(Affiliated to Mahatma Gandhi University, Kottayam)